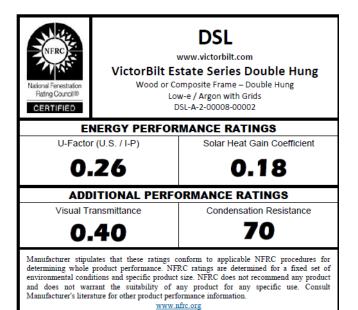

## VICTORBILT Estate Series SASH PACKS

- Prefinished Low Maintenance PVC Exteriors
  Bronze, Adobe, or White
- Interior True Pine Ready for Finishing
- or, Prefinished White Interior & Exterior
- Mechanically Constructed with no unsightly welds
- Classic look with 2" top rail, 3" bottom rail
- Compression Fit, smooth operation
- White Clip Mount Balance Kits
  - Superior Thermal Performance U=0.29, SHGC=0.18 w/Low-E 366 & grids U=0.26, SHGC=0.18 w/Low-E 366 & argon & grids (SHGC goes to 0.20 with no grids)
- SDL in 7/8" or 1-1/8"
- GBG in flat or contour bar
- Recessed Hardware—Bronze, Adobe, or White
- Custom Sizes available