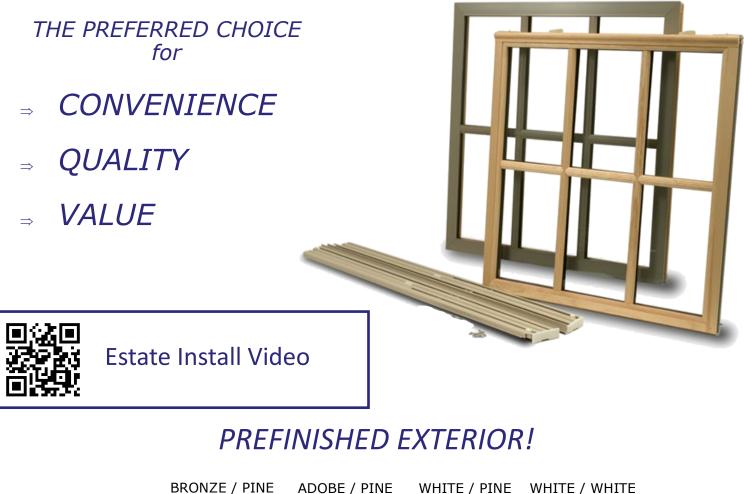

## Estate Series Sash Packs

The superior craftsmanship and quality of VictorBilt's Estate Series Windows in a super quick and easy to install sash pack. Make these features the easy way to upgrade your next house.

## VICTORBILT Estate Series SASH PACKS

- Prefinished Low Maintenance PVC Exteriors
  Bronze, Adobe, or White
- Interior True Pine Ready for Finishing
- or, Prefinished White Interior & Exterior
- Mechanically Constructed with no unsightly welds
- Classic look with 2" top rail, 3" bottom rail
- Compression Fit, smooth operation
- White Clip Mount Balance Kits
  - Superior Thermal Performance U=0.29, SHGC=0.18 w/Low-E 366 & grids U=0.26, SHGC=0.18 w/Low-E 366 & argon & grids (SHGC goes to 0.20 with no grids)
- SDL in 7/8" or 1-1/8"
- GBG in flat or contour bar
- Recessed Hardware—Bronze, Adobe, or White
- Custom Sizes available