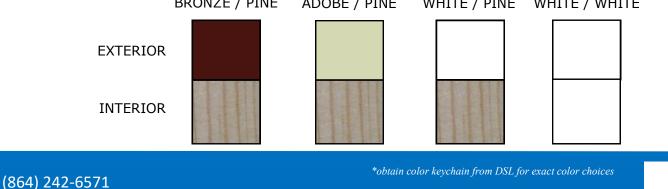

## VICTORBILT Estate Series SASH PACKS

- Prefinished Low Maintenance PVC Exteriors
  Bronze, Adobe, or White
- Interior True Pine Ready for Finishing
- or, Prefinished White Interior & Exterior
- Mechanically Constructed with no unsightly welds
- Classic look with 2" top rail, 3" bottom rail
- Compression Fit, smooth operation
- White Clip Mount Balance Kits
  - Superior Thermal Performance U=0.29, SHGC=0.18 w/Low-E 366 & grids U=0.26, SHGC=0.18 w/Low-E 366 & argon & grids (SHGC goes to 0.20 with no grids)
- SDL in 7/8" or 1-1/8"
- GBG in flat or contour bar
- Recessed Hardware—Bronze, Adobe, or White
- Custom Sizes available