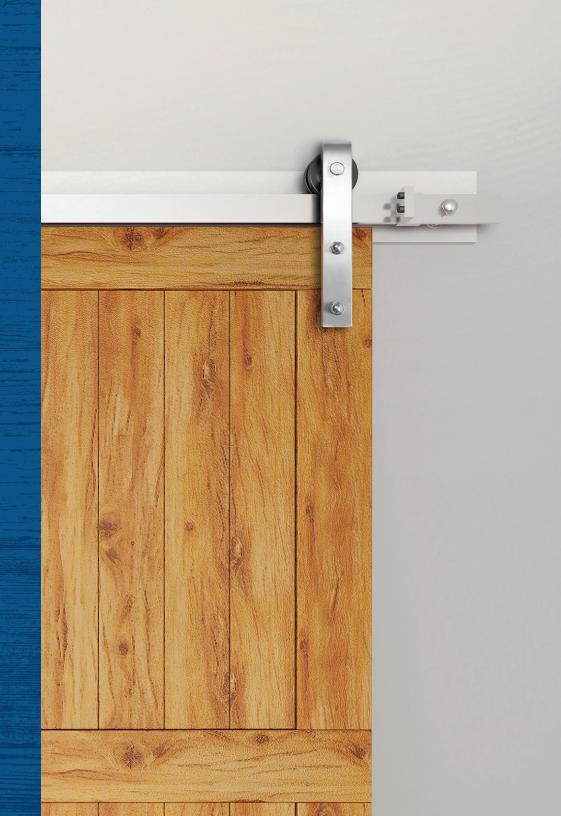

**ROLLERS** Bent Strap · Top Mount · Straight Strap

**SOFT CLOSE · CONNECTING PLATE · PUSH HANDLE · PULL HANDLE** 