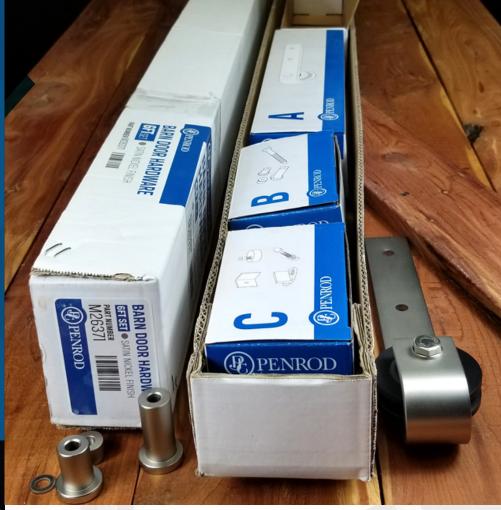

## Everything you need comes to you in one convenient box.

#### **EACH SET CONTAINS**

Track, Hanger Rollers, Mounting Bolts, 3 types of Wall Spacers (1-%", 2" and ½" extensions), Bolts for 1-¾" door and 1-¾" door, Door Stops, Anti-jump Block, 2 pieces of Floor Guide (can be used as a U-channel or as a T-guide)