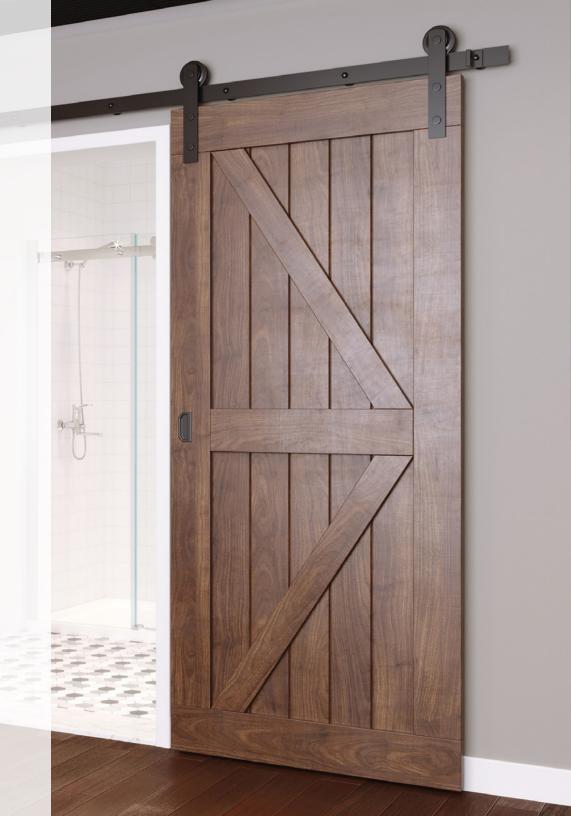

# Make a tremendous impact with a beautiful sliding door.

Whether you're looking to save space, define a particular area, or add character and interest to your home, Penrod's barn door hardware can help you transform any room in the house.

Vintage chic to sleek industrial, Penrod barn door hardware sets are available in styles to fit your special design.

No matter your budget, style preferences or the size of your home, you'll enjoy the possibilities with Penrod's barn door hardware.