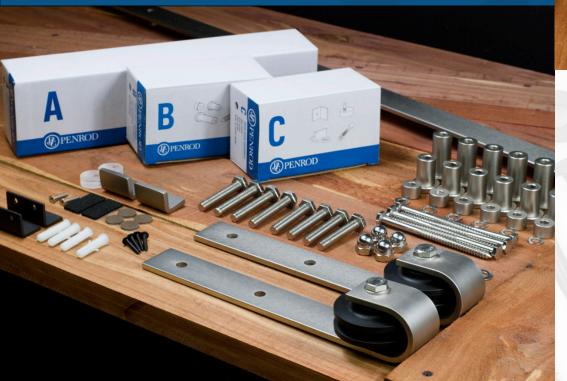

## Everything you need comes to you in one convenient box.

#### **EACH SET CONTAINS**

Track, Hanger Rollers, Mounting Bolts, 3 types of Wall Spacers (1-%", 2" and ½" extensions), Bolts for 1-¾" door and 1-¾" door, Door Stops, Anti-jump Block, 2 pieces of Floor Guide (can be used as a U-channel or as a T-guide)