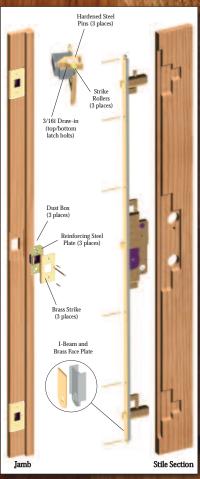

# SECURITY COLOR STRENGTH

- I-Beam Construction
- 3 Latches Always Engaged
- 3 Deadbolts with 1" Throw
- Simple Thumb Turn Activates Deadbolts
- 3/16" Pull-in on Top & Bottom Bolts for Superior Seal
- No Need for Adjustable Hinges
- Panic Release Features
- 10 Year Warranty
- Made in the USA
- Multiple Handset Choices