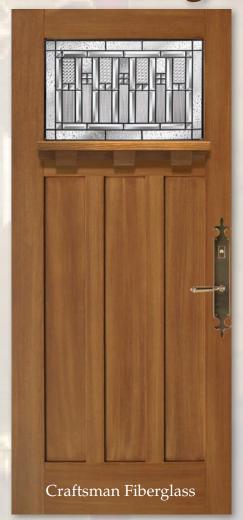

## Dealers Supply & Lumber Company, Inc.

Greenville, South Carolina



# SECURITY COLOR STRENGTH

- I-Beam Construction
- 3 Latches Always Engaged
- 3 Deadbolts with 1" Throw
- Simple Thumb Turn Activates Deadbolts
- 3/16" Pull-in on Top & Bottom Bolts for Superior Seal
- No Need for Adjustable Hinges
- Panic Release Features
- 10 Year Warranty
- Made in the USA
- Multiple Handset Choices











ROCKY MOUNTAIN

We Guarantee Your Door Against Warpage!\*

\*See a Dealer's Supply & Lumber Co. salesperson for details.

# Get the Security, Safety and Strength you need in the style you want. Multipoint Available on

### Wood Doors or Fiberglass Doors

#### In Stock Hardware



A Selection of Special Order Hardware Styles





In Stock Doors





ROCKY MOUNTAIN®





Visit us at **www.dealerssupplyandlumber.com** for more styles.