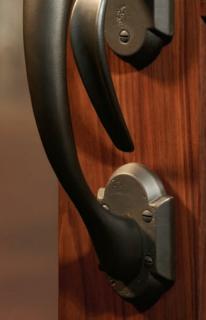

# SECURITY COLOR STRENGTH

- I-Beam Construction
- 3 Latches Always Engaged
- 3 Deadbolts with 1" Throw
- Simple Thumb Turn Activates Deadbolts
- 3/16" Pull-in on Top & Bottom Bolts for Superior Seal
- No Need for Adjustable Hinges
- Panic Release Features
- 10 Year Warranty
- Made in the USA
- Multiple Handset Choices