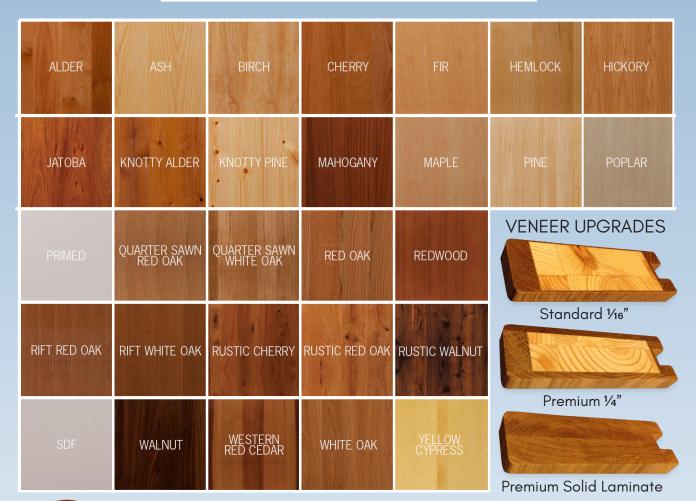

## **DOOR UPGRADES**

20, 45, 60 and 90 minute fire ratings available

VictorBilt is proud to be the first distributor Rogue Valley Doors partnered with in the Southeast over 20 years ago. During these years, we've continued to enjoy supporting Rogue Valley's steady growth to become America's largest wood door manufacturer. Along the way, many advancements have become realities. Ask us to help you understand any of these great features:

- Increased species availability
- Grain Cuts—Vertical, 1/4 Sawn, Rift Cut
- **DP Ratings**
- **Multiple Species Doors**
- **Sloped Face Stiles**
- **Stepped Rails**
- **Custom Door Designs**
- **Impact Laminated Glass**