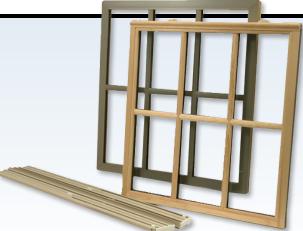

# **ESTATE SERIES SASH PACKS**

The superior craftsmanship and quality of VictorBilt's Estate Series Windows in a super quick and easy to install sash pack. Make these features the easy way to upgrade your next house.

#### VictorBilt Estate Series Double Hung

Wood or Composite Frame - Double Hung Low-e / Argon with Grids DSL-A-2-00008-00002