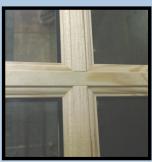

U=0.29, SHGC=0.18 w/Low-E 366 & grids

U=0.26, SHGC=0.18 w/Low-E 366 & argon & grids

(SHGC goes to 0.20 with no grids)

- SDL in 7/8" or 1-1/8"
- GBG in flat or contour bar
- Recessed hardware—bronze, adobe, or white
- Custom sizes available