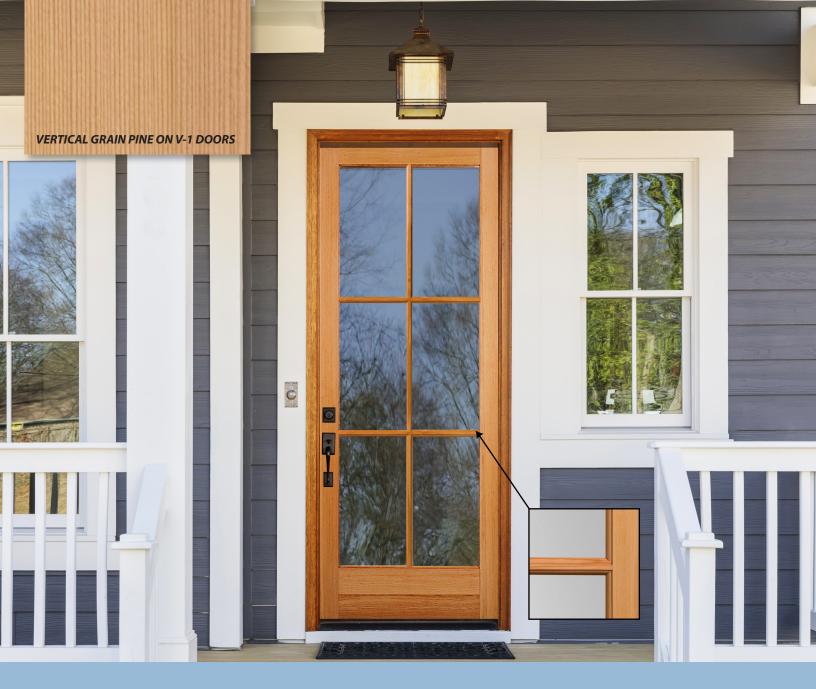

## SDL DOORS

THE LOOK OF TRUE DIVIDED LITES, THE SPEED OF "IN STOCK"

Our V1 fullview pine doors have been a staple in the industry for over 30 years, and the vertical grain pine gives you a beautiful texture for painting or staining.

- 5%" Insulated Glass in Clear or LowE
- Argon Filled option
- Truseal Duralite warm edge spacer
- 5 Year Glass Warranty
- Vertical grain pine in 6-8 & 7-0 full-view doors
- Veritical grain douglas fir in 6-8 & 8-0 V401 3/4 lite doors
- Mahogany in 2-0, 2-6 & 3-0 V401 3/4 lite doors