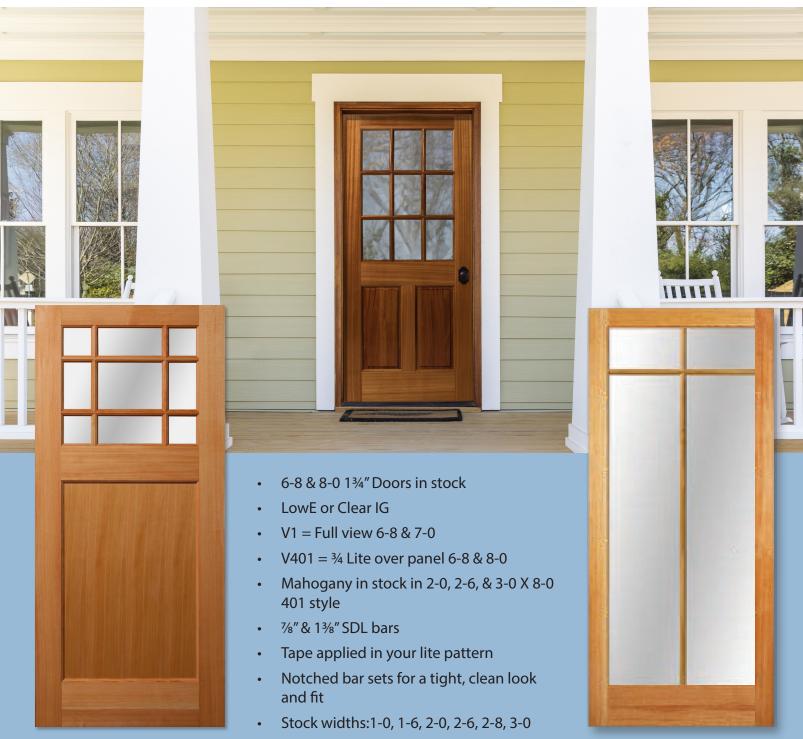

## SDL DOORS

THE LOOK OF TRUE DIVIDED LITES, THE SPEED OF "IN STOCK"

Our V1 fullview pine doors have been a staple in the industry for over 30 years, and the vertical grain pine gives you a beautiful texture for painting or staining.

- 5%" Insulated Glass in Clear or LowE
- Argon Filled option
- Truseal Duralite warm edge spacer
- 5 Year Glass Warranty
- Vertical grain pine in 6-8 & 7-0 full-view doors
- Veritical grain douglas fir in 6-8 & 8-0 V401 3/4 lite doors
- Mahogany in 2-0, 2-6 & 3-0 V401 3/4 lite doors

- Custom Lite patterns available
- Prehung in Pine, Fir, Mahogany, & PVC Frames
- Exterior Wood Frames up to 12" wall depth
- Total Frame Defense carries limited lifetime warranty with \$250 labor allowance
- SDL available in sidelights and transoms fir, pine, pvc, mahogany